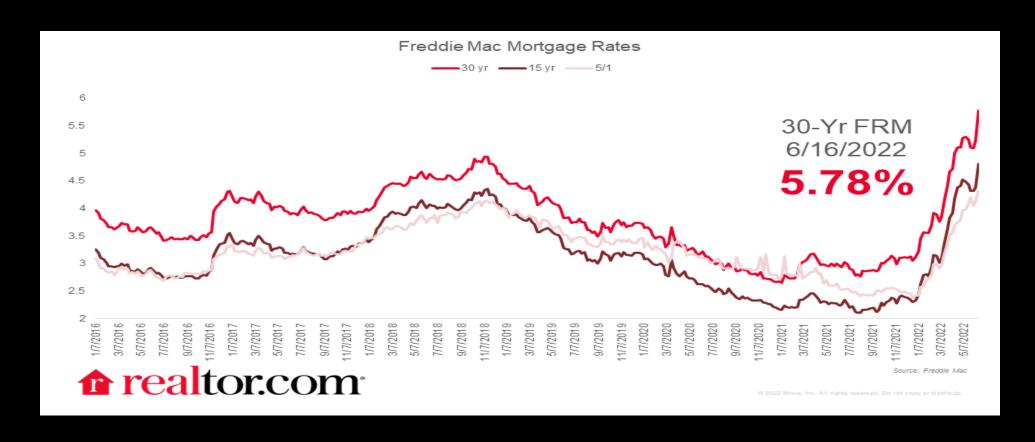

# This Is Like What We Saw In 2007 . . . Not!!!

August 2022

6.06% (current)

Unemployment 3.67% average (Jan-July)

Mortgage Rates

Job Creation 471,000/mo. average (Jan-Jul)

Absorption Rate 32.3% (current) 32 out of 100 homes sell

Non-QRM Lending 4% (loans not sold to GSE's)

Absorption rate is sales divided by inventory

Absorption rate: 18.4% or more seller's market

15.3% or less buyer's market

15.4% - 18.3% balanced market

All of 2007

6.34%

4.60%

157,600/mo. average

11.2%/mo. Average 11 of every 100 sell

20% (loans not sold to GSE's)