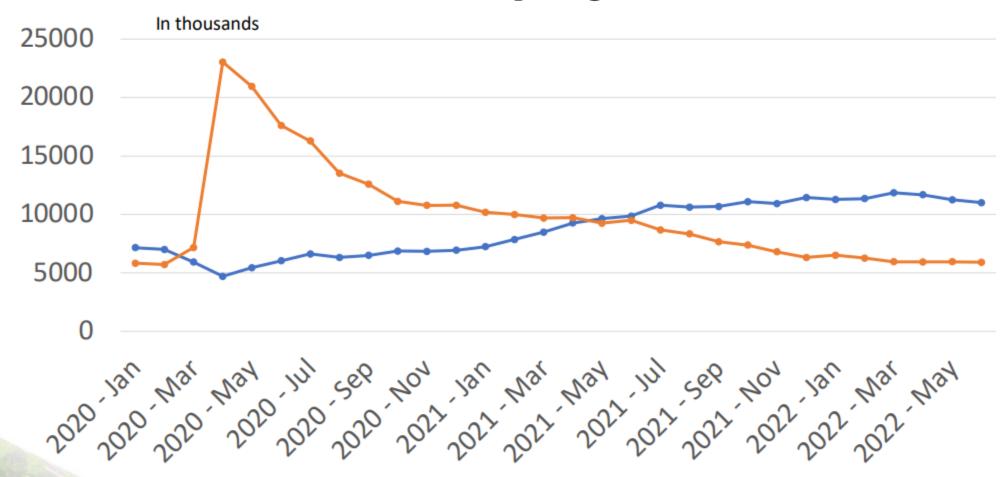

ll time high per hour

• <u>Declines in consumer demand</u> (aka Consumer spending) in Billions of dollars

13,666 Q2/2021 13,724 Q3/2021 13,818 Q4/2021 13,881 Q1/2022 13,917/Q2 2022

# This Is Like What We Saw In 2007 . . . Not!!!

August 2022

6.06% (current)

Unemployment 3.67% average (Jan-July)

Mortgage Rates

Job Creation 471,000/mo. average (Jan-Jul)

Absorption Rate 32.3% (current) 32 out of 100 homes sell

Non-QRM Lending 4% (loans not sold to GSE's)

Absorption rate is sales divided by inventory

Absorption rate: 18.4% or more seller's market

15.3% or less buyer's market

15.4% - 18.3% balanced market

All of 2007

6.34%

4.60%

157,600/mo. average

11.2%/mo. Average 11 of every 100 sell

20% (loans not sold to GSE's)

# Bizarre Labor Market: More Job Openings than Unemployed





# Solid Buffer of Housing Wealth Housing Asset Valuation minus Mortgage Debt





# This Is Not Your Parents' Mortgage Market

Has lending changed since 2007 and how?

**Product** 

Credit (borrower)

Collateral (property)

Origination

Appraiser Independence

Underwriting requirements

Risk Management

Qualified Residential Mortgage (QRM)

# Who Do You Allow To Tell You What To Think?



# Who Do You Allow To Tell You What To Think?



# What Is A Balanced Market?

#### Traditionally a measure of Supply and Demand

- A 5.5-month to 6.5-month supply (15.4% to 18.3% Absorption Rate) is a Balanced Market and provides no negotiating advantage based on supply and demand to the buyer or seller
- Above 6.5 Months Supply (below 15.4% favors the buyer)
- Below 5.5 Months Supply (above 18.3% fa