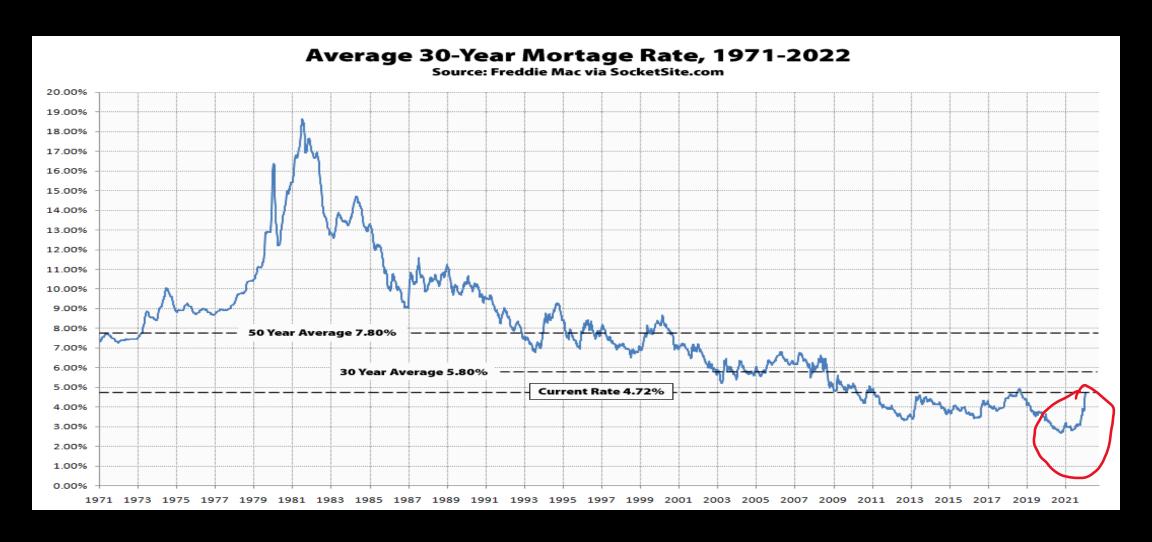

# This Is Like What We Saw In 2007 . . . Not!!!

August 2022

6.06% (current)

Unemployment 3.67% average (Jan-July)

Mortgage Rates

Job Creation 471,000/mo. average (Jan-Jul)

Absorption Rate 32.3% (current) 32 out of 100 homes sell

Non-QRM Lending 4% (loans not sold to GSE's)

Absorption rate is sales divided by inventory

Absorption rate: 18.4% or more seller's market

15.3% or less buyer's market

15.4% - 18.3% balanced market

All of 2007

6.34%

4.60%

157,600/mo. average

11.2%/mo. Average 11 of every 100 sell

20% (loans not sold to GSE's)