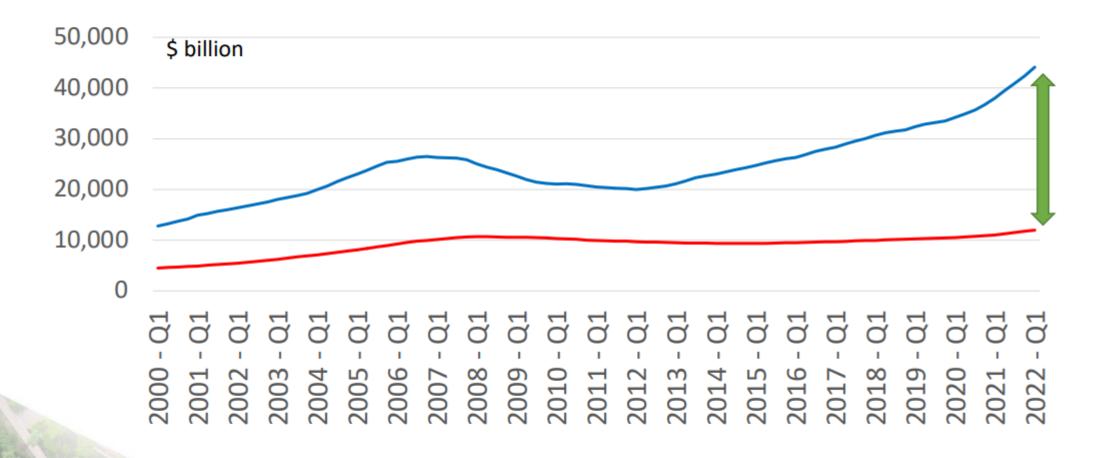

) in Billions of dollars

13,666 Q2/2021 13,724 Q3/2021 13,818 Q4/2021 13,881 Q1/2022 13,917/Q2 2022

# This Is Like What We Saw In 2007 . . . Not!!!

August 2022

6.06% (current)

Unemployment 3.67% average (Jan-July)

Mortgage Rates

Job Creation 471,000/mo. average (Jan-Jul)

Absorption Rate 32.3% (current) 32 out of 100 homes sell

Non-QRM Lending 4% (loans not sold to GSE's)

Absorption rate is sales divided by inventory

Absorption rate: 18.4% or more seller's market

15.3% or less buyer's market

15.4% - 18.3% balanced market

All of 2007

6.34%

4.60%

157,600/mo. average

11.2%/mo. Average 11 of every 100 sell

20% (loans not sold to GSE's)

# Bizarre Labor Market: More Job Openings than Unemployed





# Solid Buffer of Housing Wealth Housing Asset Valuation minus Mortgage Debt





# This Is Not Your Parents' Mortgage Market

Has lending changed since 2007 and how?

**Product** 

Credit (borrower)

Collateral (property)

Origination

Appraiser Independence

Underwriting requirements

Risk Management

Qualified Residential Mortgage (QRM)

# Who Do You Allow To Tell You What To Think?



# Who Do You Allow To Tell You What To Think?



# What Is A Balanced Market?

#### Traditionally a measure of Supply and Demand

- A 5.5-month to 6.5-month supply (15.4% to 18.3% Absorption Rate) is a Balanced Market and provides no negotiating advantage based on supply and demand to the buyer or seller
- Above 6.5 Months Supply (below 15.4% favors the buyer)
- Below 5.5 Months Supply (above 18.3% favors the seller)

# What is a Balanced Market?

- Days on Market: An approximate 6